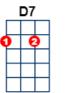

## I'm Gonna Sit Right Down and Write Myself a Letter

(Billy Williams)

G7

Gaug

Fm

Verse 1

I'm gonna C sit right down and write myself a Cmaj7 letter C6 And C make believe it E7 came from F you A Dm I'm gonna Dm write words, oh, so G7 sweet They're gonna Cmaj7 knock me off my A feet D7 Kisses on the bottom G7 I'll be glad I've Gaug got 'em I'm gonna C smile and say "I Gaug hope you're feelin' Cmaj7 better" C6 And C sign "with love" the E7 way you F do A Dm I'm gonna F sit right down and Fm write myself a C letter A And D7 make believe it G7 came from C you Cdim Dm7 G7