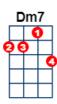

## I'm Gonna Sit Right Down and Write Myself a Letter

(Billy Williams)

G7

Gaug

Fm

Verse 1

I'm gonna C sit right down and write myself a Cmaj7 letter C6 And C make believe it E7 came from F you A Dm I'm gonna Dm write words, oh, so G7 sweet They're gonna Cmaj7 knock me off my A feet D7 Kisses on the bottom G7 I'll be glad I've Gaug got 'em I'm gonna C smile and say "I Gaug hope you're feelin' Cmaj7 better" C6 And C sign "with love" the E7 way you F do A Dm I'm gonna F sit right down and Fm write myself a C letter A And D7 make believe it G7 came from C you Cdim Dm7 G7