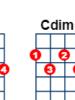

## I'm Gonna Sit Right Down and Write Myself a Letter

(Billy Williams)

G7

Gaug

Fm

Verse 1

I'm gonna C sit right down and write myself a Cmaj7 letter C6 And C make believe it E7 came from F you A Dm I'm gonna Dm write words, oh, so G7 sweet They're gonna Cmaj7 knock me off my A feet D7 Kisses on the bottom G7 I'll be glad I've Gaug got 'em I'm gonna C smile and say "I Gaug hope you're feelin' Cmaj7 better" C6 And C sign "with love" the E7 way you F do A Dm I'm gonna F sit right down and Fm write myself a C letter A And D7 make believe it G7 came from C you Cdim Dm7 G7